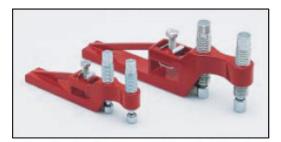

All chain and screws are zinc pasivated to eliminate weld spatter and corrosion.

Stainless steel models are also available.

 Our clamping feet are cast from the highest quality alloy steels. Our lightweight construction and design makes them strong and durable.
All clamping feet have two aligning screws allowing reforming pressure to be applied to both pieces of • The clamping feet are designed to allow clearance around the pipe for any welding torch or rod.

Pipe to End-cap

10" -36" and 6"-20" clamping feet. Heavy duty chain is also available

Aligning screws Clamping feet lock screw

Clamping feet

| PART NO.    | PIPE DIAMETER RANGE (Inches) | NO. OF<br>CLAMPING FEET | APPROX. CLAMP<br>WEIGHT (Kg) | APPROX. SHIPPING<br>WEIGHT (Kg) |
|-------------|------------------------------|-------------------------|------------------------------|---------------------------------|
| PPPW0620    | 6 to 20                      | 7                       | 9                            | 16                              |
| PPPW0620SS* | 6 to 20                      | 7                       | 9                            | 16                              |
| PPPW1036    | 10 to 36                     | 8                       | 25                           | 36                              |
| PPPW1036SS* | 10 to 36                     | 8                       | 25                           | 36                              |