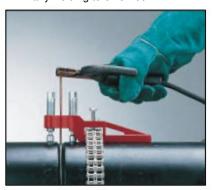

One clamp can fit a wide range of sizes and the entire circumference of the pipe can be welded without removing the clamp.

Each clamp can fit-up Elbows, Tees, Flanges, End-caps and most other pipe fittings.

All chain and screws are zinc pasivated to eliminate weld spatter and corrosion.

Stainless steel models are also available.

 Our clamping feet are cast from the highest quality alloy steels. Our lightweight construction and design makes them strong and durable.
All clamping feet have two aligning screws allowing reforming pressure to be applied to both pieces of • The clamping feet are designed to allow clearance around the pipe for any welding torch or rod.