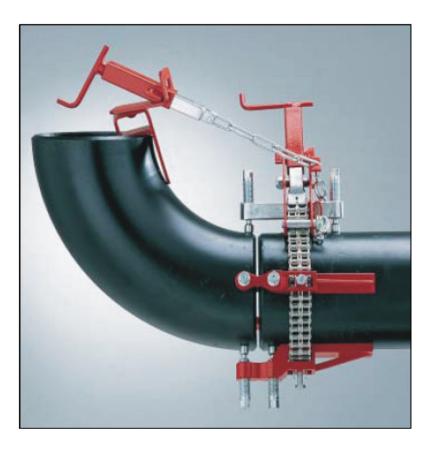

## **WELDABILITY PIPE CHAIN CLAMPS**

Our chain clamps have been designed to offer the welder the best of both worlds, firstly a clamp with the strength and ability to align and lightly reform pipes and secondly, lightweight design and construction for ease of

One clamp can fit a wide range of sizes and the entire circumference of the pipe can be welded without removing the clamp.

Each clamp can fit-up Elbows, Tees, Flanges, End-caps and most other pipe fittings.

All chain and screws are zinc pasivated to eliminate weld spatter and corrosion.

Stainless steel models are also available.

 Our clamping feet are cast from the highest quality alloy steels. Our lightweight construction and design makes them strong and durable.
All clamping feet have two aligning screws allowing reforming pressure to be applied to both pieces of • The clamping feet are designed to allow clearance around the pipe for any welding torch or rod.