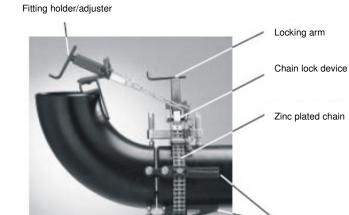

All chain and screws are zinc pasivated to eliminate weld spatter and corrosion.

Stainless steel models are also available.

 Our clamping feet are cast from the highest quality alloy steels. Our lightweight construction and design makes them strong and durable.
All clamping feet have two aligning screws allowing reforming pressure to be applied to both pieces of • The clamping feet are designed to allow clearance around the pipe for any welding torch or rod.

Pipe to End-cap

10" -36" and 6"-20" clamping feet. Heavy duty chain is also available

Aligning screws Clamping feet lock screw

Clamping feet

| PART NO.    | PIPE DIAMETER RANGE (Inches) | NO. OF<br>CLAMPING FEET | APPROX. CLAMP<br>WEIGHT (Kg) | APPROX. SHIPPING<br>WEIGHT (Kg) |
|-------------|------------------------------|-------------------------|------------------------------|---------------------------------|
| PPPW0620    | 6 to 20                      | 7                       | 9                            | 16                              |
| PPPW0620SS* | 6 to 20                      | 7                       | 9                            | 16                              |
| PPPW1036    | 10 to 36                     | 8                       | 25                           | 36                              |
| PPPW1036SS* | 10 to 36                     | 8                       | 25                           | 36                              |