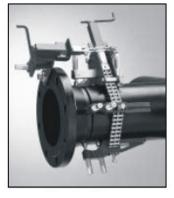

## **VERSATILITY**

Some examples of fit-ups with the Weldability pipe chain clamp. Each clamp is supplied with all accessories to carry out any fit-up and includes a steel storage box

Pipe to T-piece

Pipe to Flange

Pipe to End-cap

10" -36" and 6"-20" clamping feet. Heavy duty chain is also available

Aligning screws Clamping feet lock screw

Clamping feet

| PART NO.    | PIPE DIAMETER RANGE (Inches) | NO. OF<br>CLAMPING FEET | APPROX. CLAMP<br>WEIGHT (Kg) | APPROX. SHIPPING<br>WEIGHT (Kg) |
|-------------|------------------------------|-------------------------|------------------------------|---------------------------------|
| PPPW0620    | 6 to 20                      | 7                       | 9                            | 16                              |
| PPPW0620SS* | 6 to 20                      | 7                       | 9                            | 16                              |
| PPPW1036    | 10 to 36                     | 8                       | 25                           | 36                              |
| PPPW1036SS* | 10 to 36                     | 8                       | 25                           | 36                              |