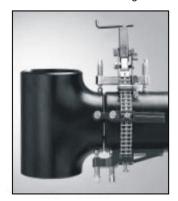

## **VERSATILITY**

Some examples of fit-ups with the Weldability pipe chain clamp. Each clamp is supplied with all accessories to carry out any fit-up and includes a steel storage box

Pipe to T-piece

Pipe to Flange

Pipe to End-cap

10" -36" and 6"-20" clamping feet. Heavy duty chain is also available

Aligning screws Clamping feet lock screw

Clamping feet

| PART NO.    | PIPE DIAMETER RANGE (Inches) | NO. OF<br>CLAMPING FEET | APPROX. CLAMP<br>WEIGHT (Kg) | APPROX. SHIPPING<br>WEIGHT (Kg) |
|-------------|------------------------------|-------------------------|------------------------------|---------------------------------|
| PPPW0620    | 6 to 20                      | 7                       | 9                            | 16                              |
| PPPW0620SS* | 6 to 20                      | 7                       | 9                            | 16                              |
| PPPW1036    | 10 to 36                     | 8                       | 25                           | 36                              |
| PPPW1036SS* | 10 to 36                     | 8                       | 25                           | 36                              |