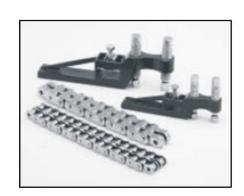

All chain and screws are zinc pasivated to eliminate weld spatter and corrosion.

Stainless steel models are also available.

 Our clamping feet are cast from the highest quality alloy steels. Our lightweight construction and design makes them strong and durable.
All clamping feet have two aligning screws allowing reforming pressure to be applied to both pieces of • The clamping feet are designed to allow clearance around the pipe for any welding torch or rod.

Pipe to End-cap

10" -36" and 6"-20" clamping feet. Heavy duty chain is also available

Aligning screws Clamping feet lock screw

Clamping feet

| PART NO.    | PIPE DIAMETER RANGE (Inches) | NO. OF<br>CLAMPING FEET | APPROX. CLAMP<br>WEIGHT (Kg) | APPROX. SHIPPING<br>WEIGHT (Kg) |
|-------------|------------------------------|-------------------------|------------------------------|---------------------------------|
| PPPW0620    | 6 to 20                      | 7                       | 9                            | 16                              |
| PPPW0620SS* | 6 to 20                      | 7                       | 9                            | 16                              |
| PPPW1036    | 10 to 36                     | 8                       | 25                           | 36                              |
| PPPW1036SS* | 10 to 36                     | 8                       | 25                           | 36                              |