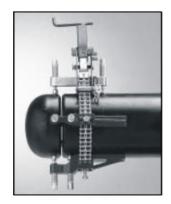

## **VERSATILITY**

Some examples of fit-ups with the Weldability pipe chain clamp. Each clamp is supplied with all accessories to carry out any fit-up and includes a steel storage box

Pipe to T-piece

Pipe to Flange

Pipe to End-cap

10" -36" and 6"-20" clamping feet. Heavy duty chain is also available

Aligning screws Clamping feet lock screw

Clamping feet

| PART NO.    | PIPE DIAMETER RANGE (Inches) | NO. OF<br>CLAMPING FEET | APPROX. CLAMP<br>WEIGHT (Kg) | APPROX. SHIPPING<br>WEIGHT (Kg) |
|-------------|------------------------------|-------------------------|------------------------------|---------------------------------|
| PPPW0620    | 6 to 20                      | 7                       | 9                            | 16                              |
| PPPW0620SS* | 6 to 20                      | 7                       | 9                            | 16                              |
| PPPW1036    | 10 to 36                     | 8                       | 25                           | 36                              |
| PPPW1036SS* | 10 to 36                     | 8                       | 25                           | 36                              |